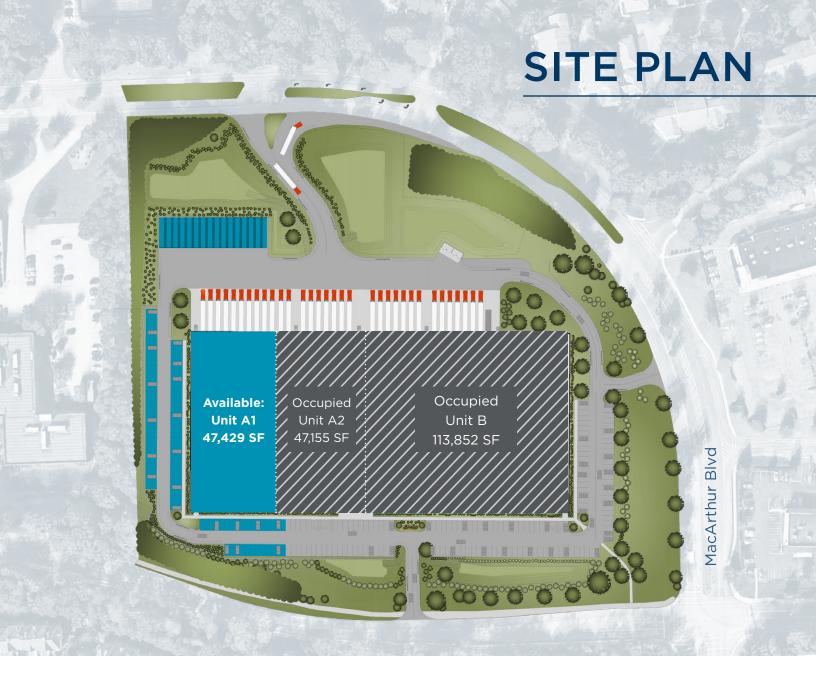

### **Building Specifications**

Available SF:

Unit A1: 47,429 SF

Loading:

10 Docks

Lighting: **LED with** 

motion sensors

Acreage: