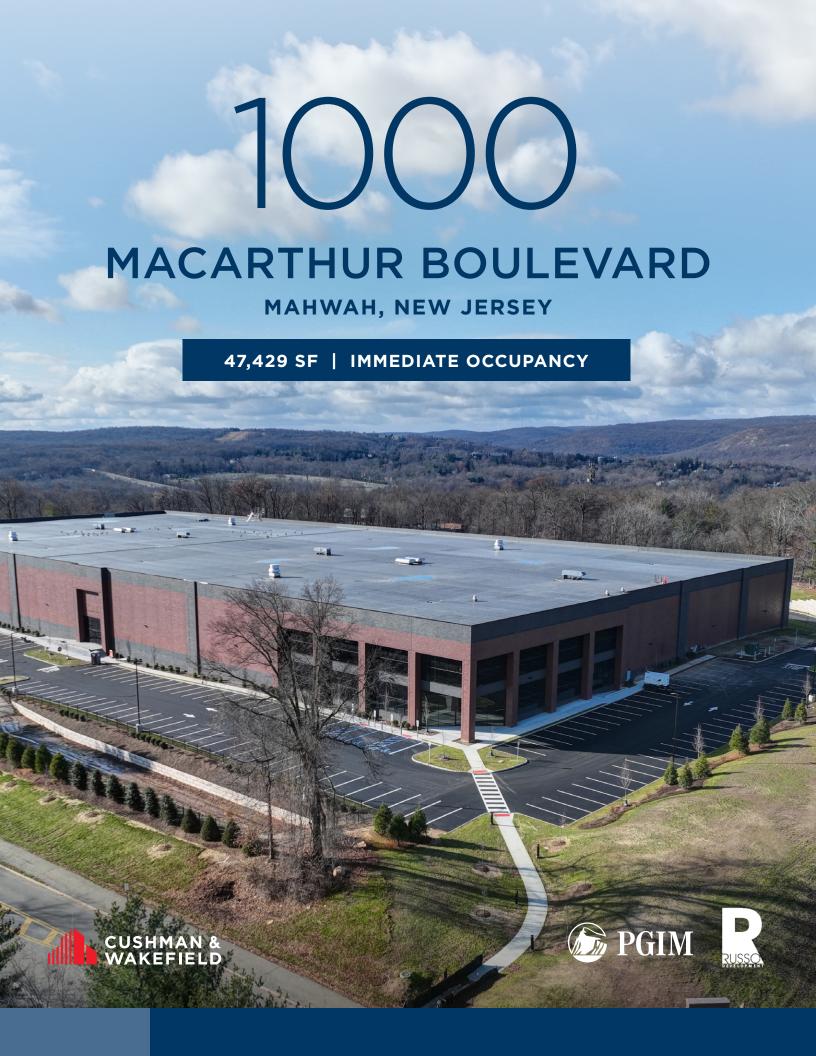

### **Building Specifications**

Available SF:

Unit A1: 47,429 SF

Loading:

10 Docks

Lighting: **LED with** 

motion sensors

Acreage:

15.978 Acres

Car Parking:

95 Spaces

Sprinkler:

**ESFR** 

Clear Height:

38 FT

Trailer Parking:

16 Spaces

Column Spacing:

52' x 60'