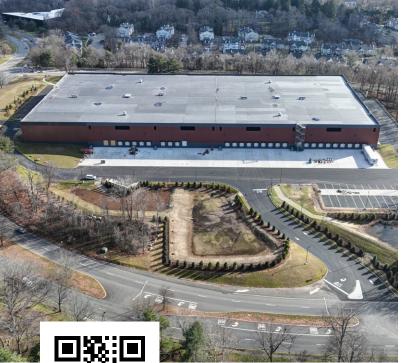

### **Building Specifications**

Available SF:

Unit A1: 47,429 SF

Loading:

10 Docks

Lighting: **LED with** 

motion sensors

Acreage:

15.978 Acres

Car Parking:

95 Spaces

Sprinkler:

**ESFR** 

Clear Height:

38 FT

Trailer Parking:

16 Spaces

Column Spacing:

52' x 60'

# EXCELLENT HIGHWAY CONNECTIVITY

| Route 17                  | 3 min  | 1.1 mi  |
|---------------------------|--------|---------|
| Highway 287 Exit 66       | 5 min  | 3.2 mi  |
| Garden State Parkway      | 12 min | 6.6 mi  |
| Tappen Zee (Cuomo) Bridge | 18 min | 18.7 mi |
| GW Bridge                 | 28 min | 21.3 mi |
| Newark Liberty Airport    | 40 min | 36 mi   |
| Port of Newark/Elizabeth  | 45 min | 36.4 mi |