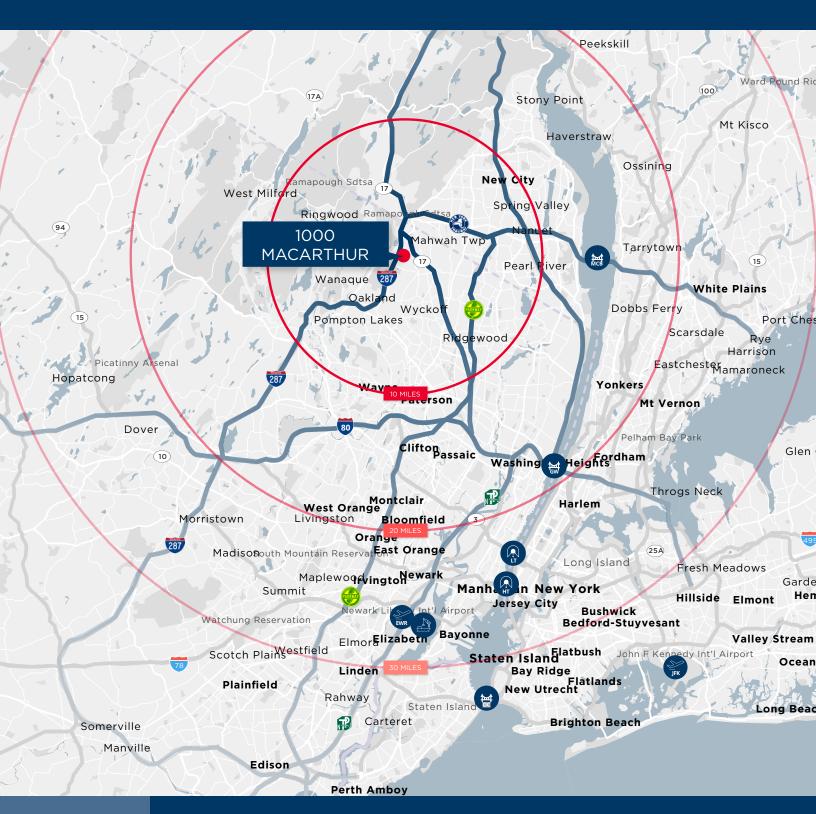

# EXCELLENT HIGHWAY CONNECTIVITY

| Route 17                  | 3 min  | 1.1 mi  |
|---------------------------|--------|---------|
| Highway 287 Exit 66       | 5 min  | 3.2 mi  |
| Garden State Parkway      | 12 min | 6.6 mi  |
| Tappen Zee (Cuomo) Bridge | 18 min | 18.7 mi |
| GW Bridge                 | 28 min | 21.3 mi |
| Newark Liberty Airport    | 40 min | 36 mi   |
| Port of Newark/Elizabeth  | 45 min | 36.4 mi |